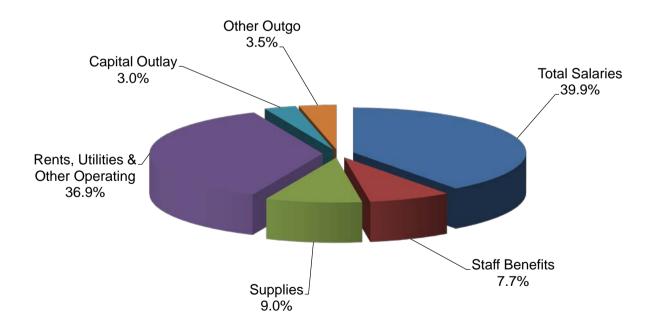

#### Grossmont-Cuyamaca Community College District Income Statement - General Fund RESTRICTED

| INCOME:                               | Actual<br>06/07      | Actual<br>07/08      | Actual<br>08/09          | Projected<br>Actual<br>09/10 | Tentative<br>Budget<br>10/11 |
|---------------------------------------|----------------------|----------------------|--------------------------|------------------------------|------------------------------|
| Federal: Categorical Funds            | \$4,407,257          | \$4,376,383          | ¢2 054 020               | ¢2 160 059                   | \$2,379,407                  |
| Other Federal                         | φ4,407,257<br>0      | ф4,376,363<br>0      | \$2,854,938<br>0         | \$3,169,958<br>0             | φ2,379,407<br>0              |
| Total Federal                         | \$4,407,257          | \$4,376,383          | \$2,854,938              | \$3,169,958                  | \$2,379,407                  |
| State Apportionment:                  |                      |                      |                          |                              |                              |
| Base                                  | \$0                  | \$0                  | \$0                      | \$0                          | \$0                          |
| C.O.L.A.                              | 0                    | 0                    | 0                        | 0                            | 0                            |
| Growth                                | 0                    | 0                    | 0                        | 0                            | 0                            |
| Equalization                          | 0                    | 0                    | 0                        | 0                            | 0                            |
| State Deficit Factor (mid-year)       | 0                    | 0                    | 0                        | 0                            | 0                            |
| Parity Allocation                     | 0                    | 0                    | 0                        | 0                            | 0                            |
| Partnership For Excellence            | 0                    | 0                    | 0                        | 0                            | 0                            |
| Prior Year Adjustment                 | 0                    | 0                    | 0                        | 0                            | 0                            |
| P2 to Actual Adjustment               | 0                    | 0                    | 0                        | 0                            | 0                            |
| Total State General Revenue           | \$0                  | \$0                  | \$0                      | \$0                          | \$0                          |
| State Other:                          |                      |                      |                          |                              |                              |
| Categorical Funds                     | \$5,844,287          | \$6,459,954          | \$6,742,982              | \$5,973,897                  | \$4,945,519                  |
| Grants                                | 3,862,759            | 3,888,177            | 3,661,580                | 3,866,389                    | 3,813,069                    |
| Cal-PASS Project                      | 1,889,628            | 2,569,542            | 2,252,263                | 2,062,720                    | 1,684,631                    |
| Lottery                               | 395,285              | 356,855              | 276,230                  | 328,656                      | 328,656                      |
| Mandated Cost                         | 0                    | 0                    | 0                        | 0                            | 0                            |
| State Block Grants                    | 1,707,281            | 685,508              | 611,064                  | 199,890                      | 219,465                      |
| Student Financial Aid Admin           | 718,281              | 714,978              | 735,692                  | 739,041                      | 764,096                      |
| Other State                           | 10,000               | 10,000               | 8,000                    | 2,436                        | 2,560                        |
| Revenue Reduction Total State Other   | 0<br>\$14,427,521    | \$14,685,014         | <u>0</u><br>\$14,287,811 | \$13,173,029                 | <u>0</u><br>\$11,757,996     |
| Local:                                |                      |                      |                          |                              |                              |
| Community Service Fees                | \$176,047            | \$144,233            | \$124,416                | \$204,487                    | \$307,000                    |
| Contract Education                    | 506,029              | 1,361,481            | 1,227,131                | 757,755                      | 539,900                      |
| Enrollment Fees (2%)                  | 0                    | 0                    | 0                        | 0                            | 0                            |
| Health Fees                           | 141,061              | 503,170              | 640,582                  | 609,233                      | 803,133                      |
| Interest                              | 0                    | 0                    | 0                        | 0                            | 0                            |
| Parking Fees & Fines                  | 1,153,635            | 962,270              | 904,825                  | 1,116,137                    | 1,027,000                    |
| Tuition - Out of State                | 0                    | . 0                  | . 0                      | 0                            | 0                            |
| Tuition - Foreign Student             | 0                    | 0                    | 0                        | 0                            | 0                            |
| Other Student Fees                    | 0                    | 0                    | 0                        | 0                            | 0                            |
| Other Local                           | 1,401,454            | 924,830              | 1,489,623                | 933,185                      | 1,999,158                    |
| Revenue Reduction                     | 0                    | 0                    | 0                        | 0                            | 0                            |
| Total Local                           | \$3,378,226          | \$3,895,984          | \$4,386,577              | \$3,620,797                  | \$4,676,191                  |
| Other:                                | Φ0                   | <b>#</b> 0           | Ф.С                      | Φ0                           | Φ2                           |
| Interfund Transfer                    | \$0                  | \$0                  | \$0                      | \$0                          | \$0                          |
| Stdt Fees Accrual                     | 0                    | 0                    | 0                        | 0                            | 0                            |
| Sale of Equipment Total Other Sources | <del></del>          | <del>0</del> \$0     | <del> </del>             | <del>0</del> \$0             | <del>0</del> \$0             |
| TOTAL INCOME                          | \$22,213,004         | \$22,957,381         | \$21,529,326             | \$19,963,784                 | \$18,813,594                 |
|                                       | Ψ <u></u> 22,210,001 | Ψ <u></u> 22,007,001 | ΨZ 1,0Z0,0Z0             | <b>₩10,000,70</b>            | Ψ10,010,004                  |