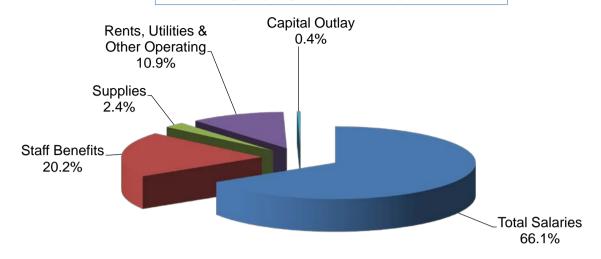

#### Grossmont-Cuyamaca Community College District Income Statement - General Fund UNRESTRICTED

|                                 | Oitil           | LOTRIGILD       |                 |                              |                              |
|---------------------------------|-----------------|-----------------|-----------------|------------------------------|------------------------------|
| INCOME:                         | Actual<br>06/07 | Actual<br>07/08 | Actual<br>08/09 | Projected<br>Actual<br>09/10 | Tentative<br>Budget<br>10/11 |
| Federal:                        | Φ0              | Φ0              | Φ0              | •                            | Φ0                           |
| Categorical Funds               | \$0             | \$0             | \$0             | \$0<br>547.045               | \$0                          |
| Other Federal<br>Total Federal  | 0               | 0               | 0               | 517,215                      | 0                            |
| Total Federal                   | \$0             | \$0             | \$0             | \$517,215                    | \$0                          |
| State Apportionment:            |                 |                 |                 |                              |                              |
| Base                            | \$78,401,382    | \$84,062,876    | \$89,257,821    | \$88,001,409                 | \$88,059,826                 |
| C.O.L.A.                        | 4,452,782       | 3,808,048       | 0               | 0                            | 0                            |
| Growth                          | 1,208,712       | 1,827,746       | 1,891,360       | 0                            | 0                            |
| Equalization                    | 0               | 0               | 0               | 0                            | 0                            |
| State Deficit Factor (mid-year) | 0               | (1,503,622)     | (1,353,179)     | 0                            | (3,522,393)                  |
| Parity Allocation               | 780,847         | 780,847         | 797,631         | 390,859                      | 390,859                      |
| Partnership For Excellence      | 0               | 0               | 0               | 0                            | 0                            |
| Prior Year Adjustment           | (1,065,573)     | (258,345)       | 1,154,236       | 171,129                      | 0                            |
| P2 to Actual Adjustment         | (1,000,070)     | (200,010)       | 0               | 0                            | 0                            |
| Total State General Revenue     | \$83,778,150    | \$88,717,550    | \$91,747,869    | \$88,563,397                 | \$84,928,292                 |
|                                 |                 |                 |                 |                              |                              |
| State Other:                    |                 |                 |                 |                              |                              |
| Categorical Funds               | \$0             | \$0             | \$0             | \$0                          | \$0                          |
| Grants                          | 0               | 0               | 0               | 0                            | 0                            |
| Cal-PASS Project                | 0               | 0               | 0               | 0                            | 0                            |
| Lottery                         | 2,089,966       | 2,206,757       | 2,283,717       | 2,250,000                    | 2,250,000                    |
| Mandated Cost                   | 2,488,057       | 0               | 0               | 0                            | 0                            |
| State Block Grants              | 1,549,384       | 0               | 0               | 0                            | 0                            |
| Student Financial Aid Admin     | 84,435          | 69,259          | 73,595          | 80,101                       | 73,595                       |
| Other State                     | 0               | 0               | 0               | 0                            | 0                            |
| Revenue Reduction               | 0               | 0               | 0               | 0                            | 0                            |
| Total State Other               | \$6,211,842     | \$2,276,016     | \$2,357,312     | \$2,330,101                  | \$2,323,595                  |
| Local:                          |                 |                 |                 |                              |                              |
| Community Service Fees          | \$0             | \$0             | \$0             | \$0                          | \$0                          |
| Contract Education              | 0               | 0               | 0               | 0                            | 0                            |
| Enrollment Fees (2%)            | 124,478         | 115,120         | 122,160         | 136,192                      | 136,192                      |
| Health Fees                     | 0               | 0               | 0               | 0                            | 0                            |
| Interest                        | 802,445         | 820,078         | 320,632         | 111,500                      | 110,000                      |
| Parking Fees & Fines            | 002,440         | 020,070         | 0               | 0                            | 0                            |
| Tuition - Out of State          | 879,950         | 1,036,055       | 1,079,587       | 1,182,725                    | 1,045,000                    |
| Tuition - Foreign Student       | 2,458,650       | 2,919,750       | 3,654,313       | 4,078,630                    | 3,774,412                    |
| Other Student Fees              | 145,613         | 150,461         | 120,209         | 118,300                      | 114,300                      |
| Other Local                     | 497,568         | 522,552         | 533,611         | 602,894                      | 576,886                      |
| Revenue Reduction               | 0               | 0               | 0               | 002,094                      | (238,272)                    |
| Total Local                     | \$4,908,704     | \$5,564,016     | \$5,830,512     | \$6,230,241                  | \$5,518,518                  |
|                                 | . , ,           | . , - ,-        | . ,,-           | , ,,                         | . , -,                       |
| Other:                          |                 |                 |                 |                              |                              |
| Interfund Transfer              | \$0             | \$0             | \$0             | \$0                          | \$0                          |
| Stdt Fees Accrual               | 0               | 0               | 383,969         | 200,000                      | 200,000                      |
| Sale of Equipment               | 10,783          | 30,880          | 30,660          | 0                            | 0                            |
| Total Other Sources             | \$10,783        | \$30,880        | \$414,629       | \$200,000                    | \$200,000                    |
| TOTAL INCOME                    | \$94,909,479    | \$96,588,462    | \$100,350,321   | \$97,840,954                 | \$92,970,405                 |
|                                 | <del></del>     | <del></del> -   | <del></del>     | _                            | <del></del>                  |