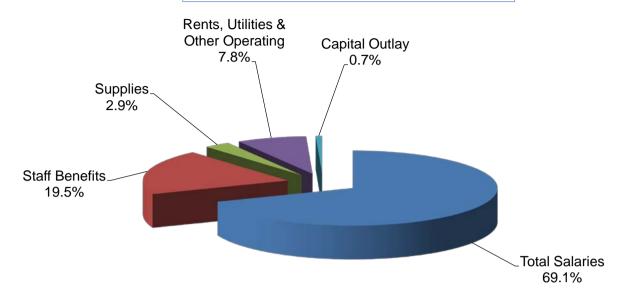

| Object Group 7000 Total        | \$753,648                | \$731,297         | \$789,384                | \$499,432                    | \$356,659                    |
|                    |                                |                          |                   |                          |                              |                              |
|                    | Total Expenditures             | \$14,085,183             | \$13 0E2 02E      | \$11,902,387             | \$11,620,614                 | \$10,209,040                 |
|                    | rotal Experiolities            | φ1 <del>4</del> ,000,100 | \$13,963,926      | φ11,302,301              | φ11,020,014                  | φ10,209,040                  |

### **Grossmont - Unrestricted General Fund**



### **Grossmont - Restricted General Fund**



### Grossmont-Cuyamaca Community College District Expenditure Statement - General Fund Cuyamaca College - - COMBINED

|                                                | Actual<br>06/07 | Actual<br>07/08 | Actual<br>08/09 | Projected<br>Actual<br>09/10 | Tentative<br>Budget<br>10/11 |
|------------------------------------------------|-----------------|-----------------|-----------------|------------------------------|------------------------------|
| ACADEMIC SALARIES:                             |                 |                 |                 |                              |                              |
| 11 Contract Teachers                           | \$5,148,231     | \$5,614,341     | \$5,817,675     | \$5,385,346