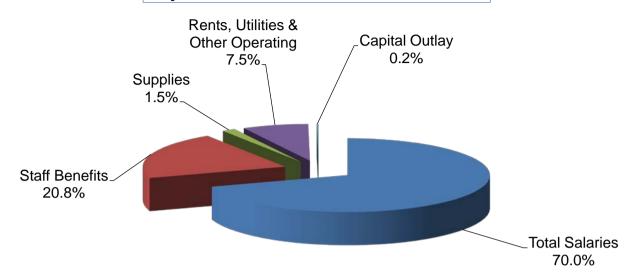

13,402                      | 68,547                       |
| 79 Dedicated Res   |                               |                 | 0                 | 0               | 0                            | 0                            |
|                    | Object Group 7000 Total       | \$188,845       | \$292,610         | \$265,356       | \$113,402                    | \$68,547                     |
|                    | Total Fun anditures           | £4.000.004      | <b>PE 404 000</b> | PC 040 400      | <b>PE 207 E25</b>            | <b>PE 007 EC4</b>            |
|                    | Total Expenditures            | \$4,983,304     | \$5,494,883       | \$6,040,102     | \$5,367,535                  | \$5,807,561                  |

### **Cuyamaca - Unrestricted General Fund**



### **Cuyamaca - Restricted General Fund**



#### Grossmont-Cuyamaca Community College District Expenditure Statement - General Fund District Services - - COMBINED

|                                                | Actual<br>06/07 | Actual<br>07/08 | Actual<br>08/09 | Projected<br>Actual<br>09/10 | Tentative<br>Budget<br>10/11 |
|------------------------------------------------|-----------------|-----------------|-----------------|------------------------------|------------------------------|
| ACADEMIC SALARIES:                             | 00/01           | 01700           | 00/00           | 00/10                        | 10/11                        |
| 11 Contract Teachers                           | \$0             | \$0             | \$0             | \$0