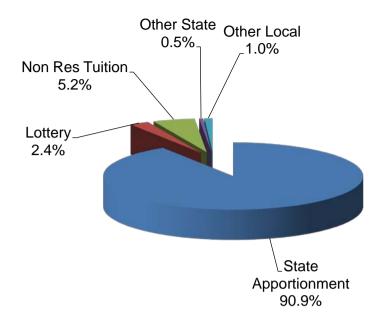

### **Total All Sites - Unrestricted General Fund Income**

#### Grossmont-Cuyamaca Community College District Income Statement - General Fund Combined

|                                                   |                         | •••••              |                     |                              |                              |
|---------------------------------------------------|-------------------------|--------------------|---------------------|------------------------------|------------------------------|
| INCOME:                                           | Actual<br>06/07         | Actual<br>07/08    | Actual<br>08/09     | Projected<br>Actual<br>09/10 | Tentative<br>Budget<br>10/11 |
| Federal:                                          | <b>*</b>                | <b>* </b>          | <b>^</b>            | <b>**</b> ****               |                              |
| Categorical Funds                                 | \$4,407,257             | \$4,376,383        | \$2,854,938         | \$3,169,958                  | \$2,379,407                  |
| Other Federal                                     | 0                       | 0                  | 0                   | 517,215                      | 0                            |
| Total Federal                                     | \$4,407,257             | \$4,376,383        | \$2,854,938         | \$3,687,173                  | \$2,379,407                  |
| State Apportionment:                              |                         |                    |                     |                              |                              |
| Base                                              | \$78,401,382            | \$84,062,876       | \$89,257,821        | \$88,001,409                 | \$88,059,826                 |
| C.O.L.A.                                          | 4,452,782               | 3,808,048          | 0                   | 0                            | 0                            |
| Growth                                            | 1,208,712               | 1,827,746          | 1,891,360           | 0                            | 0                            |
| Equalization                                      | 0                       | 0                  | 0                   | 0                            | 0                            |
| State Deficit Factor (mid-year)                   | 0                       | (1,503,622)        | (1,353,179)         | 0                            | (3,522,393)                  |
| Parity Allocation                                 | 780,847                 | 780,847            | 797,631             | 390,859                      | 390,859                      |
| Partnership For Excellence                        | 0                       | 0                  | 0                   | 0                            | 0                            |
| Prior Year Adjustment                             | (1,065,573)             | (258,345)          | 1,154,236           | 171,129                      | 0                            |
| P2 to Actual Adjustment                           | 0                       | 0                  | 0                   | 0                            | 0                            |
| Total State General Revenue                       | \$83,778,150            | \$88,717,550       | \$91,747,869        | \$88,563,397                 | \$84,928,292                 |
| State Other:                                      |                         |                    |                     |                              |                              |
| Categorical Funds                                 | \$5,844,287             | \$6,459,954        | \$6,742,982         | \$5,973,897                  | \$4,945,519                  |
| Grants                                            | 3,862,759               | 3,888,177          | 3,661,580           | 3,866,389                    | 3,813,069                    |
| Cal-PASS Project                                  | 1,889,628               | 2,569,542          | 2,252,263           | 2,062,720                    | 1,684,631                    |
| Lottery                                           | 2,485,251               | 2,563,612          | 2,559,947           | 2,578,656                    | 2,578,656                    |
| Mandated Cost                                     | 2,488,057               | 2,303,012          | 2,333,547           | 2,570,030                    | 2,570,030                    |
| State Block Grants                                | 3,256,665               | 685,508            | 611,064             | 199,890                      | 219,465                      |
| Student Financial Aid Admin                       | 802,716                 | 784,237            | 809,287             | 819,142                      | 837,691                      |
| Other State                                       | 10,000                  | 10,000             | 8,000               | 2,436                        | 2,560                        |
| Revenue Reduction                                 | 0,000                   | 0,000              | 0,000               | 2,430                        | 2,300                        |
| Total State Other                                 | \$20,639,363            | \$16,961,030       | \$16,645,123        | \$15,503,130                 | \$14,081,591                 |
| Locali                                            |                         |                    |                     |                              |                              |
| Local: Community Service Fees                     | \$176,047               | \$144,233          | \$124,416           | \$204,487                    | \$307,000                    |
| Contract Education                                | 506,029                 | 1,361,481          | 1,227,131           | φ204,467<br>757,755          | 539,900                      |
|                                                   | 124,478                 | 115,120            | 1,227,131           | 136,192                      | 136,192                      |
| Enrollment Fees (2%)<br>Health Fees               | 141,061                 | 503,170            | 640,582             | 609,233                      | 803,133                      |
| Interest                                          | 802,445                 | 820,078            | 320,632             | 111,500                      | 110,000                      |
| Parking Fees & Fines                              | 1,153,635               | 962,270            | 904,825             | 1,116,137                    | 1,027,000                    |
| Tuition - Out of State                            |                         | ·                  | ·                   |                              |                              |
| Tuition - Out of State  Tuition - Foreign Student | 879,950                 | 1,036,055          | 1,079,587           | 1,182,725                    | 1,045,000<br>3,774,412       |
| ğ .                                               | 2,458,650               | 2,919,750          | 3,654,313           | 4,078,630                    | , ,                          |
| Other Student Fees                                | 145,613                 | 150,461            | 120,209             | 118,300                      | 114,300                      |
| Other Local                                       | 1,899,022               | 1,447,382          | 2,023,234           | 1,536,079                    | 2,576,044                    |
| Revenue Reduction<br>Total Local                  | <u>0</u><br>\$8,286,930 | \$9,460,000        | \$10,217,089        | <u>0</u><br>\$9,851,038      | (238,272)<br>\$10,194,709    |
|                                                   | +-,,                    | +-,,               | · -,,               | +-,,                         | ÷ -,,                        |
| Other:<br>Interfund Transfer                      | \$0                     | \$0                | \$0                 | \$0                          | \$0                          |
| Stdt Fees Accrual                                 | 0<br>20                 | φ <sub>0</sub>     |                     | پو<br>200,000                | 200,000                      |
|                                                   |                         |                    | 383,969             | •                            |                              |
| Sale of Equipment Total Other Sources             | 10,783<br>\$10,783      | 30,880<br>\$30,880 | 30,660<br>\$414,629 | \$200,000                    | \$200,000                    |
| TOTAL INCOME                                      | \$117,122,483           | \$119,545,843      | \$121,879,647       | \$117,804,738                | \$111,783,999                |
| I O I AL INCOVIE                                  | ψ111,122,403            | ψ113,J45,043       | ψ1∠1,013,041        | ψ111,004,130                 | ψ111,703,999                 |