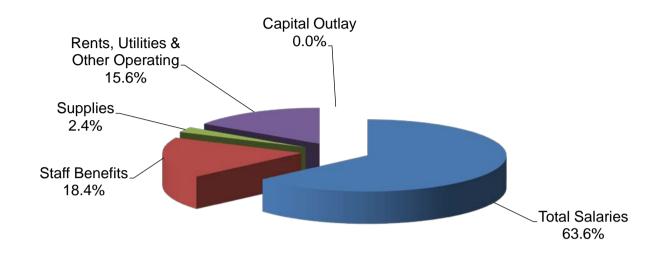

| Object Group 7000 Total        | \$88,830        | \$100,000        | \$110,000        | \$115,000                    | \$260,000                    |
|                                         |                                |                 |                  |                  |                              |                              |
|                                         | Total Expenditures             | \$3,012,434     | \$3,430,131      | \$3,089,022      | \$2,603,472                  | \$3,347,931                  |
|                                         | •                              |                 |                  |                  |                              |                              |

### **District Services - Unrestricted General Fund**



### **District Services - Restricted General Fund**



#### Grossmont-Cuyamaca Community College District Expenditure Statement - General Fund Districtwide Commitments - - COMBINED

|                                                                         | Actual<br>06/07 | Actual<br>07/08 | Actual<br>08/09 | Projected<br>Actual<br>09/10 | Tentative<br>Budget<br>10/11 |
|-------------------------------------------------------------------------|-----------------|-----------------|-----------------|------------------------------|------------------------------|
| ACADEMIC SALARIES:                                                      |                 |                 |                 |                              |                              |
| 11 Contract Teachers