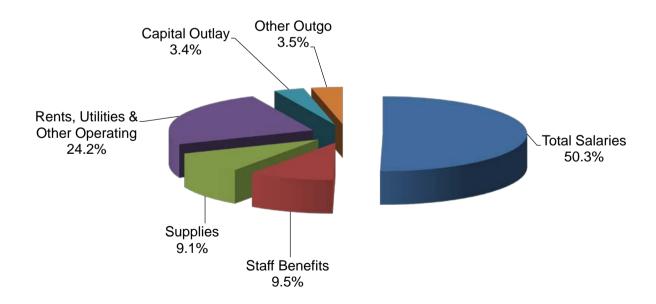

48                | \$731,297         | \$789,384                | \$499,432                    | \$356,659                    |
|                    |                                |                          |                   |                          |                              |                              |
|                    | Total Expenditures             | \$14,085,183             | \$13 0E2 02E      | \$11,902,387             | \$11,620,614                 | \$10,209,040                 |
|                    | rotal Experiolities            | φ1 <del>4</del> ,000,100 | \$13,963,926      | φ11,302,301              | φ11,020,014                  | φ10,209,040                  |

### **Grossmont - Unrestricted General Fund**



### **Grossmont - Restricted General Fund**



### Grossmont-Cuyamaca Community College District Expenditure Statement - General Fund Cuyamaca College - - COMBINED

|                                                | Actual<br>06/07 | Actual<br>07/08 | Actual<br>08/09 | Projected<br>Actual<br>09/10 | Tentative<br>Budget<br>10/11 |
|------------------------------------------------|-----------------|-----------------|-----------------|------------------------------|------------------------------|
| ACADEMIC SALARIES:                             |                 |                 |                 |                              |                              |
| 11 Contract Teachers                           | \$5,148,231     | \$5,614,341     | \$5,817,675     | \$5,385,346                  | \$5,439,951                  |
| 12 Contrac