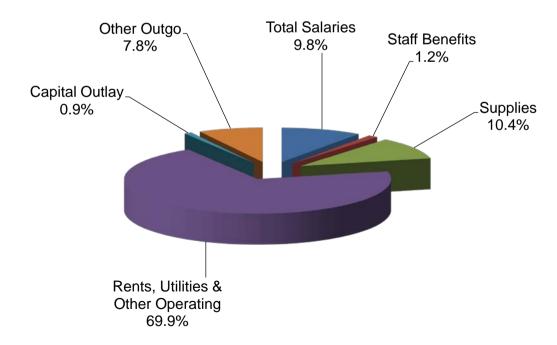

| \$100,000        | \$110,000        | \$115,000                    | \$260,000                    |
|                                         |                                |                 |                  |                  |                              |                              |
|                                         | Total Expenditures             | \$3,012,434     | \$3,430,131      | \$3,089,022      | \$2,603,472                  | \$3,347,931                  |
|                                         | •                              |                 |                  |                  |                              |                              |

### **District Services - Unrestricted General Fund**



### **District Services - Restricted General Fund**



#### Grossmont-Cuyamaca Community College District Expenditure Statement - General Fund Districtwide Commitments - - COMBINED

|                                                                         | Actual<br>06/07 | Actual<br>07/08 | Actual<br>08/09 | Projected<br>Actual<br>09/10 | Tentative<br>Budget<br>10/11 |
|-------------------------------------------------------------------------|-----------------|-----------------|-----------------|------------------------------|------------------------------|
| ACADEMIC SALARIES:                                                      |                 |                 |                 |                              |                              |
| 11 Contract Teachers                                                    | \$0             | \