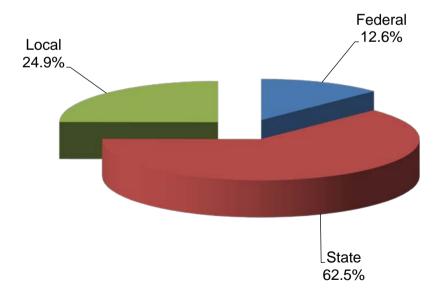

### **Total All Sites - Restricted General Fund Income**

#### Grossmont-Cuyamaca Community College District Income Statement - General Fund RESTRICTED

| INCOME:                               | Actual<br>06/07      | Actual<br>07/08      | Actual<br>08/09          | Projected<br>Actual<br>09/10 | Tentative<br>Budget<br>10/11 |
|---------------------------------------|----------------------|----------------------|--------------------------|------------------------------|------------------------------|
| Federal: Categorical Funds            | \$4,407,257          | \$4,376,383          | ¢2 054 020               | ¢2 160 059                   | \$2,379,407                  |
| Other Federal                         | φ4,407,257<br>0      | ф4,376,363<br>0      | \$2,854,938<br>0         | \$3,169,958<br>0             | φ2,379,407<br>0              |
| Total Federal                         | \$4,407,257          | \$4,376,383          | \$2,854,938              | \$3,169,958                  | \$2,379,407                  |
| State Apportionment:                  |                      |                      |                          |                              |                              |
| Base                                  | \$0                  | \$0                  | \$0                      | \$0                          | \$0                          |
| C.O.L.A.                              | 0                    | 0                    | 0                        | 0                            | 0                            |
| Growth                                | 0                    | 0                    | 0                        | 0                            | 0                            |
| Equalization                          | 0                    | 0                    | 0                        | 0                            | 0                            |
| State Deficit Factor (mid-year)       | 0                    | 0                    | 0                        | 0                            | 0                            |
| Parity Allocation                     | 0                    | 0                    | 0                        | 0                            | 0                            |
| Partnership For Excellence            | 0                    | 0                    | 0                        | 0                            | 0                            |
| Prior Year Adjustment                 | 0                    | 0                    | 0                        | 0                            | 0                            |
| P2 to Actual Adjustment               | 0                    | 0                    | 0                        | 0                            | 0                            |
| Total State General Revenue           | \$0                  | \$0                  | \$0                      | \$0                          | \$0                          |
| State Other:                          |                      |                      |                          |                              |                              |
| Categorical Funds                     | \$5,844,287          | \$6,459,954          | \$6,742,982              | \$5,973,897                  | \$4,945,519                  |
| Grants                                | 3,862,759            | 3,888,177            | 3,661,580                | 3,866,389                    | 3,813,069                    |
| Cal-PASS Project                      | 1,889,628            | 2,569,542            | 2,252,263                | 2,062,720                    | 1,684,631                    |
| Lottery                               | 395,285              | 356,855              | 276,230                  | 328,656                      | 328,656                      |
| Mandated Cost                         | 0                    | 0                    | 0                        | 0                            | 0                            |
| State Block Grants                    | 1,707,281            | 685,508              | 611,064                  | 199,890                      | 219,465                      |
| Student Financial Aid Admin           | 718,281              | 714,978              | 735,692                  | 739,041                      | 764,096                      |
| Other State                           | 10,000               | 10,000               | 8,000                    | 2,436                        | 2,560                        |
| Revenue Reduction Total State Other   | 0<br>\$14,427,521    | \$14,685,014         | <u>0</u><br>\$14,287,811 | \$13,173,029                 | <u>0</u><br>\$11,757,996     |
| Local:                                |                      |                      |                          |                              |                              |
| Community Service Fees                | \$176,047            | \$144,233            | \$124,416                | \$204,487                    | \$307,000                    |
| Contract Education                    | 506,029              | 1,361,481            | 1,227,131                | 757,755                      | 539,900                      |
| Enrollment Fees (2%)                  | 0                    | 0                    | 0                        | 0                            | 0                            |
| Health Fees                           | 141,061              | 503,170              | 640,582                  | 609,233                      | 803,133                      |
| Interest                              | 0                    | 0                    | 0                        | 0                            | 0                            |
| Parking Fees & Fines                  | 1,153,635            | 962,270              | 904,825                  | 1,116,137                    | 1,027,000                    |
| Tuition - Out of State                | 0                    | . 0                  | . 0                      | 0                            | 0                            |
| Tuition - Foreign Student             | 0                    | 0                    | 0                        | 0                            | 0                            |
| Other Student Fees                    | 0                    | 0                    | 0                        | 0                            | 0                            |
| Other Local                           | 1,401,454            | 924,830              | 1,489,623                | 933,185                      | 1,999,158                    |
| Revenue Reduction                     | 0                    | 0                    | 0                        | 0                            | 0                            |
| Total Local                           | \$3,378,226          | \$3,895,984          | \$4,386,577              | \$3,620,797                  | \$4,676,191                  |
| Other:                                | Φ0                   | <b>#</b> 0           | Ф.С                      | Φ0                           | Φ2                           |
| Interfund Transfer                    | \$0                  | \$0                  | \$0                      | \$0                          | \$0                          |
| Stdt Fees Accrual                     | 0                    | 0                    | 0                        | 0                            | 0                            |
| Sale of Equipment Total Other Sources | <del></del>          | <del>0</del> \$0     | <del> </del>             | <del>0</del> \$0             | <del>0</del> \$0             |
| TOTAL INCOME                          | \$22,213,004         | \$22,957,381         | \$21,529,326             | \$19,963,784                 | \$18,813,594                 |
|                                       | Ψ <u></u> 22,210,001 | Ψ <u></u> 22,007,001 | ΨZ 1,0Z0,0Z0             | <b>₩10,000,70</b>            | Ψ10,010,004                  |