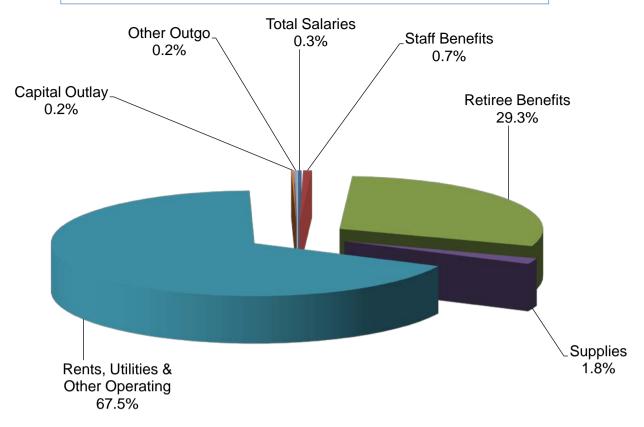

| 0                            | 0                            |
| 75/76 Stdt Financial Aid & Othr Pymts to Stdts | 0               | 0               | 0               | 0                            | 0                            |
| 79 Dedicated Reserves                          | 0               | 0               | 0               | 0                            | 0                            |
| Object Group 7000 Total                        | \$921,084       | \$304,405       | \$348,164       | \$0                          | \$0                          |
| Total Expenditures                             | \$719,118       | \$100,751       | \$330,423       | \$120,735                    | \$33,209                     |

### **Districtwide Commitments- Unrestricted General Fund**



### **Districtwide Commitments- Restricted General Fund**



# Tentative Budget Supplemental Funds

### GROSSMONT-CUYAMACA COMMUNITY COLLEGE DISTRICT REVENUE & TRANSFERS - Summary By Site PROVIDED BY COLLEGE BOOKSTORE OPERATIONS

| Revenue & Transfers to Sites:   Actual O4/05   O5/06                                                                                                                                                  |                                        |           |           |           |           |           | Projected | Tentative |
|------------------------------------------------------------------------------------------------------------------------------------------------------------------------------------------------------------------------------------------------