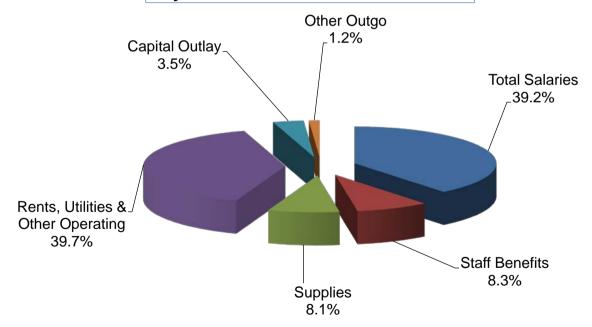

|
| 79 Dedicated Res   |                               |                 | 0                 | 0               | 0                            | 0                            |
|                    | Object Group 7000 Total       | \$188,845       | \$292,610         | \$265,356       | \$113,402                    | \$68,547                     |
|                    | Total Fun anditures           | £4.000.004      | <b>PE 404 000</b> | PC 040 400      | <b>PE 207 E25</b>            | <b>PE 007 EC4</b>            |
|                    | Total Expenditures            | \$4,983,304     | \$5,494,883       | \$6,040,102     | \$5,367,535                  | \$5,807,561                  |

### **Cuyamaca - Unrestricted General Fund**



### **Cuyamaca - Restricted General Fund**



#### Grossmont-Cuyamaca Community College District Expenditure Statement - General Fund District Services - - COMBINED

|                                                | Actual<br>06/07 | Actual<br>07/08 | Actual<br>08/09 | Projected<br>Actual<br>09/10 | Tentative<br>Budget<br>10/11 |
|------------------------------------------------|-----------------|-----------------|-----------------|------------------------------|------------------------------|
| ACADEMIC SALARIES:                             | 00/01           | 01700           | 00/00           | 00/10                        | 10/11                        |
| 11 Contract Teachers                           | \$0             | \$0             | \$0             | \$0                          | \$0                          |
| 12 Contr